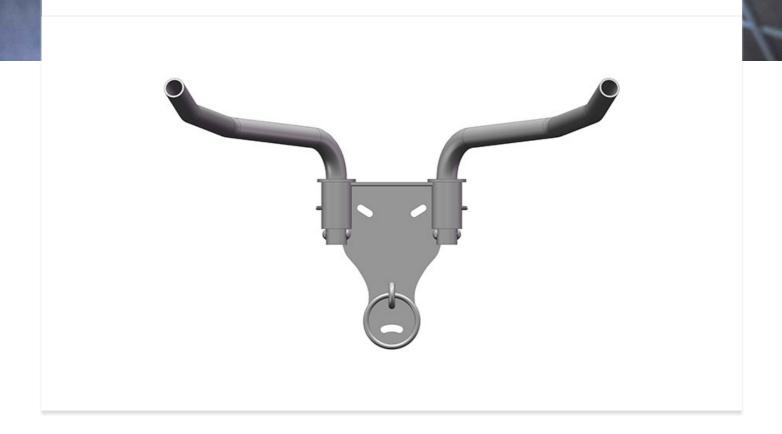

# **Bull Hanger**

# Modellen

| ARTIKELEN / OMSCHRIJVING | MIN BREEDTE (MM) | MAX BREEDTE (MM) | HOOGTE (MM) |
|--------------------------|------------------|------------------|-------------|
| 10203                    | <b>0</b> 320     | 900              | 260         |