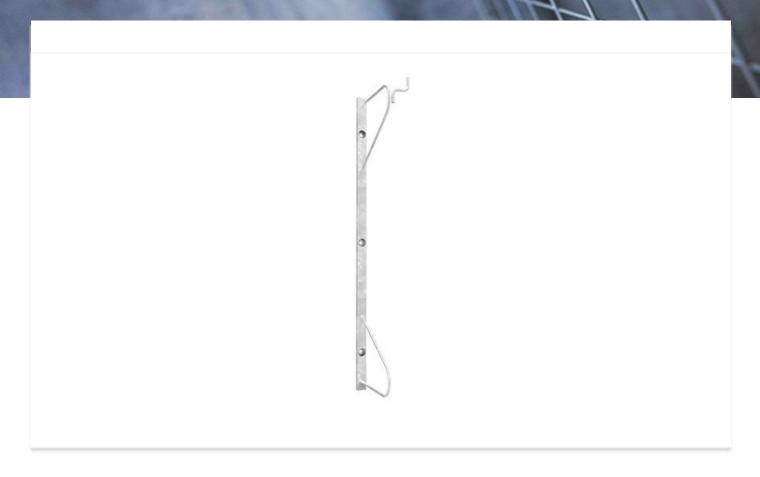

# Bike-Up Hook\

## Modellen

| ARTIKELEN / OMSCHRIJVING | BREEDTE (MM) | LENGTE (MM) | OPPERVLAKTE BEHANDELING | ANDERE       |
|--------------------------|--------------|-------------|-------------------------|--------------|
| 500-1                    | 100          | 1210        | Thermisch verzinkt      | Depth 260 mm |